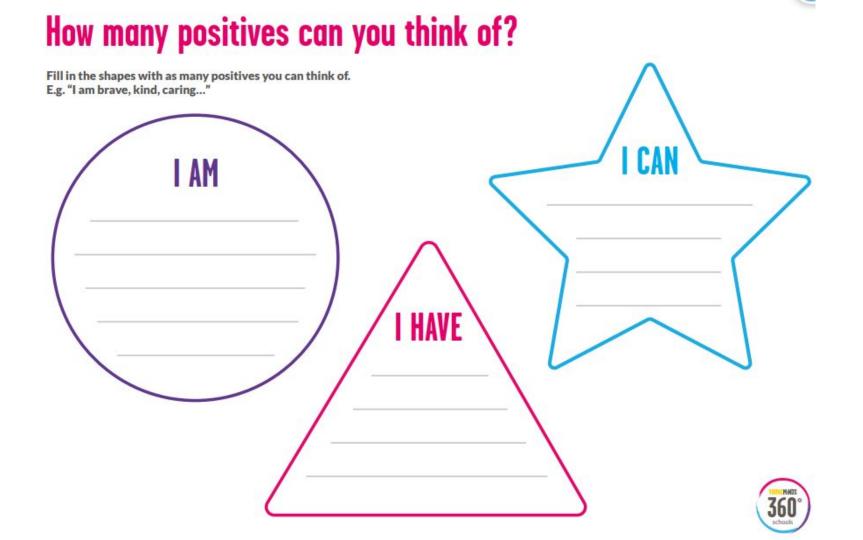

## Headstrong - Week 20 2020/21

Times are changing, spring is coming, hope for the world opening up has been given...

Your challenge this week is to work on your mindset in preparation for returning to school. Complete your own reflection on the positives we have at the moment! Keep this safe for when you have difficult

moments and need a reminder.

Sometimes silly, Friendly, Cook, read books, chatty, caring, kig go For walks, hearted, proud of my chat to Friends, family, a teacher dance round the Kitchen! A job I love, a great group of friends a safe home a laving family, hope that things are going to improve!