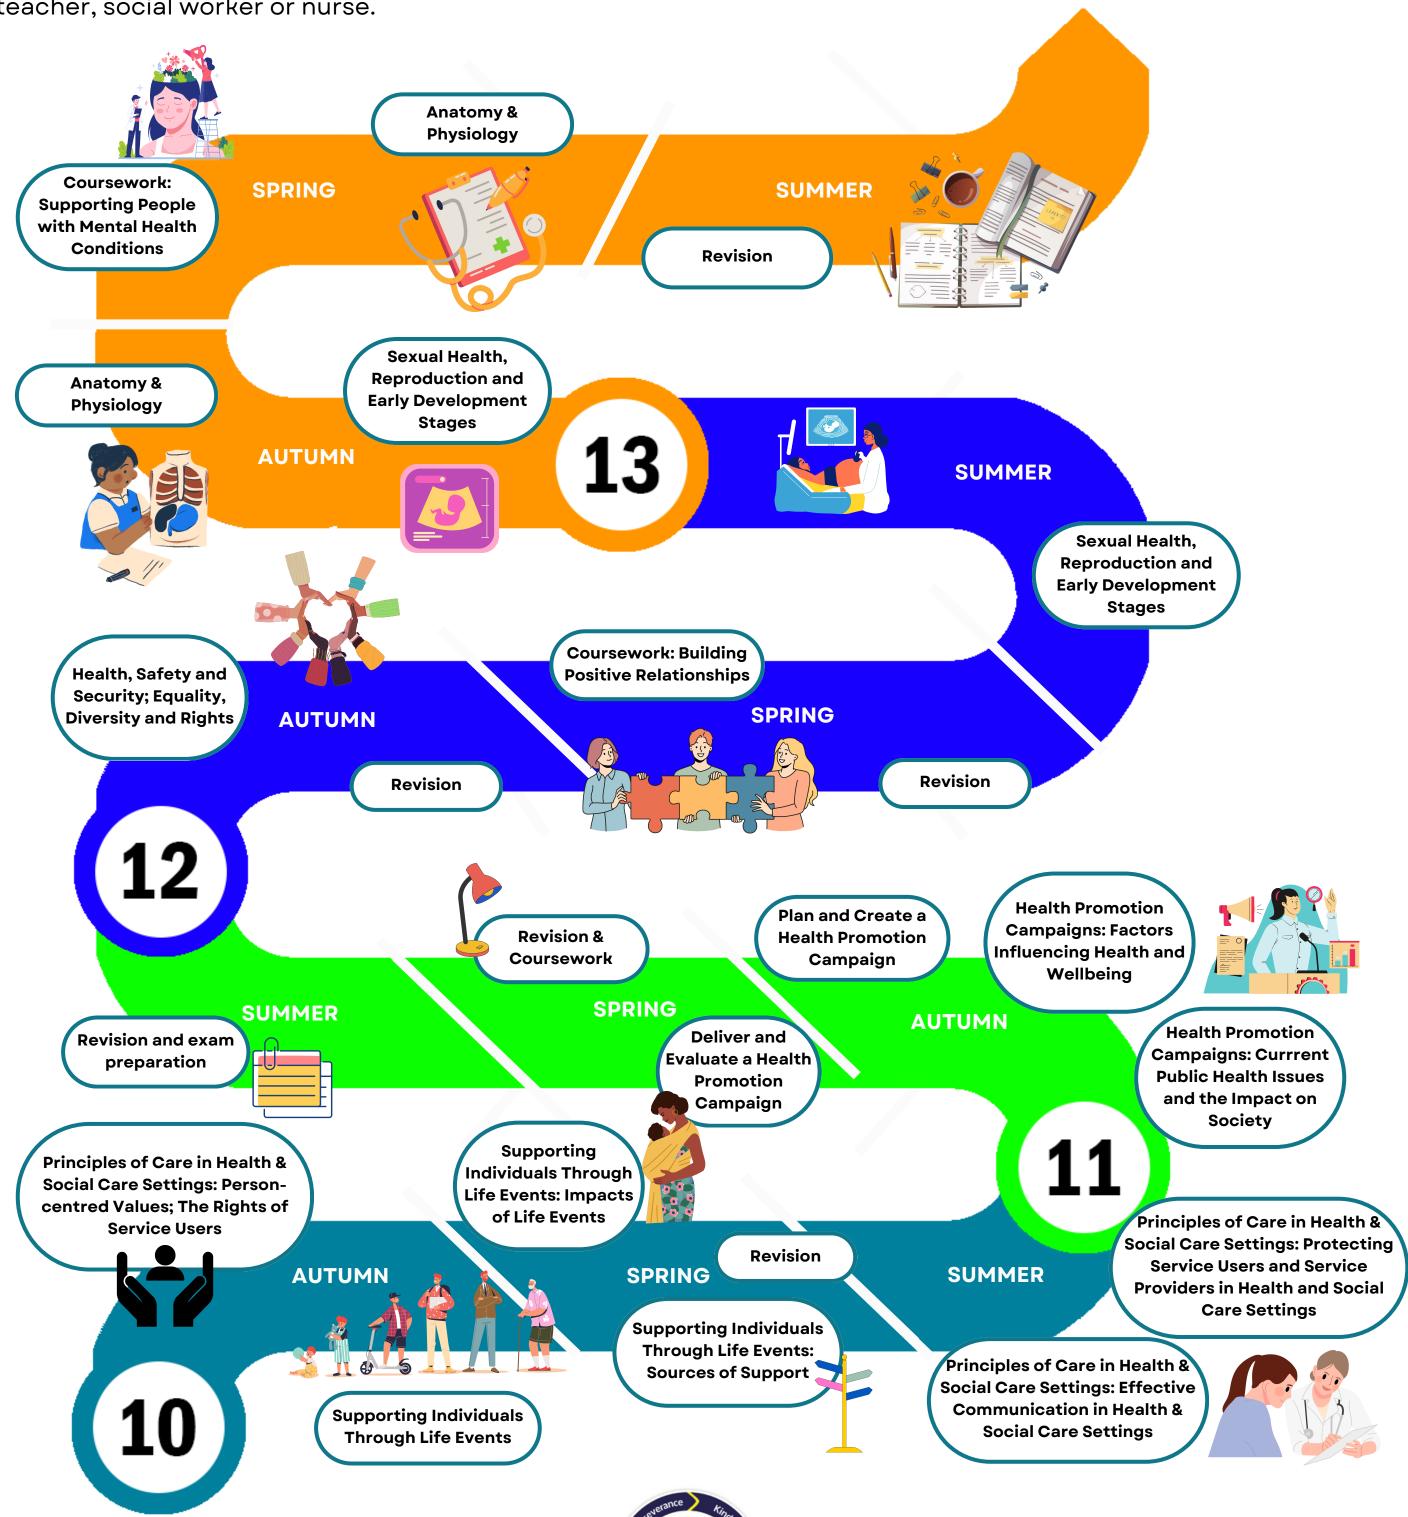

## Your Health and Social

**Journey** 

## **Further & Higher Education**

Health and Social Care is an excellent foundation at KS5 to take you on to a huge range of degrees in the Health and Social Care sector, such as Midwifery, Social Work, Nursing, Childhood Studies, and Teaching.

## **Careers**

As Health and Social Care involves developing the knowledge and skills to work effectively with other people, it is a brilliant foundation for any career. However, as a vocational qualification it can lead you directly to a career in the sector, such as being a midwife, teacher, social worker or nurse.