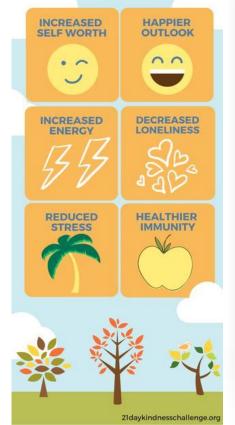

#### https://www.youtube.com/watch?v=xmNlhJnwN6c





# Headstrong

## Week 3

### Kindness

Kindness is more important than wisdom, and the recognition of this is the beginning of wisdom.

#### Health Benefits of Being Kind









# Can you be caught being kind?

There are 2 parts to our challenge this week.

- 1. As a form, think about different ways you might be kind to someone else this week. If you talk it through together it might give everyone else ideas that they could try too.
- 2. Can you be caught being kind this week? What are you going to try to do for someone else?
- 3. Shout-outs next week will be sharing ways in which people have been kind this week, so email Mrs Cole at <a href="mailto:laura.cole@hgs.herts.sch.uk">laura.cole@hgs.herts.sch.uk</a> and I will share as many as these as I can next week!